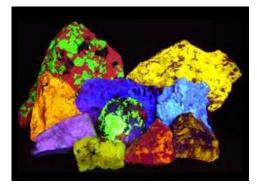

I entered the search term "fluorescent minerals, a favorite subject of mine. I opened a few sites that were of little interest. Then I opened the site for Polman's Minerals. It opened a beautiful world of fluorescent minerals, ultraviolet lighting equipment, and fluorescent minerals for sale or at auction. The two photographs below are copied from George's website. The photo on the left is what the mineral samples look like under normal light. The same rocks shown on the right are George's company logo and show what these same minerals look like under ultraviolet light. What an amazing difference and such beauty.

So I purchased the lamp and told George I would like to stop by and pick it up. He invited me to come by and also see one of the best fluorescent mineral collections in the world.

My daughter, rock hound grandson, and I headed for Polman's Minerals. George is well organized. His minerals are cataloged, clearly labeled and organized on shelves and in file drawers. He invited us into the back bedroom of his home which had been converted into a large fluorescent minerals display. The 3-walls of the closet and 2-walls of the room were lined floor-to-ceiling with shelves. The shelves were loaded with large rocks (8 – 12 inches in size would be my guess). Certainly the largest rocks I had ever seen in a fluorescent minerals collection. Just look at the photograph at the top of this report and imagine a dark room filled with a hundred or more very large specimens. It was truly awesome.