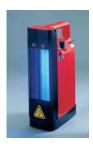

Rechargeable 6-watt 26P series lamps comes in three dual-tube models. A toggl switch on the UVSL-26P allows use of long wave or shortwave separately oboth wavelengths at the same time. Lamps are operated by the internal gel-base lead-acid battery and recharged via AC power. An optional 12V adapter plug i available for recharging the lamp from a car cigarette lighter. A nylon strap o the back of the lamp allows flexibility of wrist movement.

shared some reasons why the 26P might not be suitable for me. First was the 6 pound weight of the lead-acid battery and second was the placement of the handle. It is clear in the photo that the handle placement is not optimum for shining the light down towards the ground. Lastly, I learned that at the end of the rechargeable batteries life I would have to send the whole lamp in for a replacement. I knew that was the wrong lamp for me. George told me about a new line of "way too cool" 9 watt lamps that he had. I liked everything he said. He described a light weight ultraviolet lamp with a handle on the back that focused the light toward the ground. The dimensions of the one I chose are 8 x 6 x 3-inches and it is a dual lamp short/long wave unit. More importantly the power supply is worn around the waste and came in the older 6 pound lead battery or a newer 2 pound nickel metal hydride battery pack.