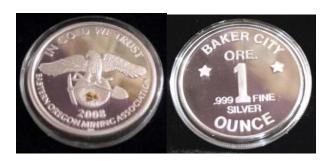

TO ENTER: Fill out an Entry Coupon or send us your Name, Address, Phone/Email along with \$5.00 per Entry (or 6 for \$25.00) to:

EOMA/WMD DRAWING P.O.B. 1574 **CAVE JUNCTION, OR. 97523** 

The Millennium Diggers will continue to sell Raffle Tickets for the Prize of an EOMA Silver Medallion. The drawing will then be held each time we receive a minimum of \$50.00 in ticket sales. Members need not be present to buy tickets or to win the Medallion. All proceeds go to the EOMA/WMD Legal Fund. Contact Claudia Wise or Joe Greene for more information if you wish to purchase any Raffle Tickets. \$5.00 per ticket.

Only 4 medallions for 2010 are left and we have them. Depending on sales we expect 2 to be sold to Millennium Diggers Club members and 2 to the members of the Willamette valley Miners.

<u>Rocks to Share Beginning With the Letter "K":</u>
-- Penny Esplin brought several crystal specimens of the mineral "**Kyanite**". Usually found embedded in schists and gneisses as flat, bladed crystals. Sometimes as singles isolated in a mica schist. May be up to a foot or more long, usually shorter. Most often, it is a blue color, but is also found in shades of blue and green. It is an aluminum silicate, and has a unique hardness difference, which permits a knife to scratch it parallel to the crystal length, but not across. Uses: An important refractory for porcelains, high-temp. bricks and spark plugs. Also, of interest as specimens to collectors!

# \$5.00 OFF **RETAIN THIS STUB**

THIS STUB IS GOOD FOR \$5.00 OFF THE PURCHASE\* OF ONE (1) "EOMA SILVER PURCHASE\* OF ONE (1) "EOMA SILVER MEDALLION". For more information go to: eoma.org, or contact EOMA at: P.O. BOX 932, BAKER CITY, OR 97814